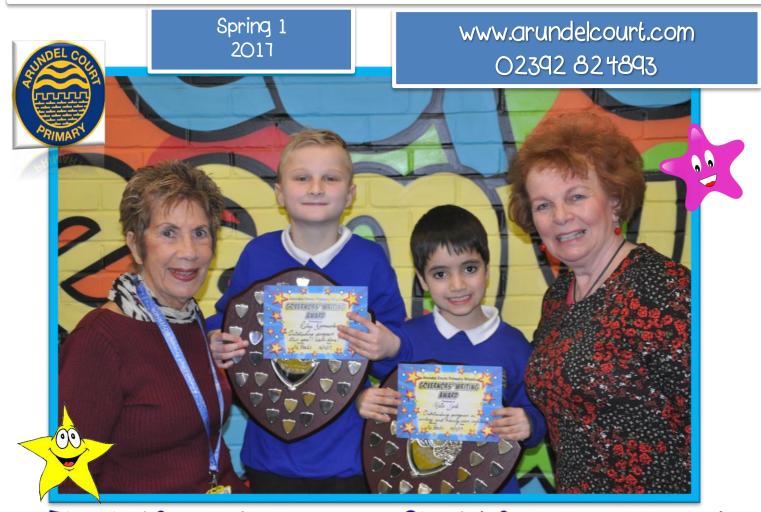

# Arundel Court Primery NEWSLETTER

Make a Difference! Be Outstanding!

This half term's Governor Shield for writing award winners are Riley Kiernander & Mete Ipek

(Pictured with school governors Mrs Chambers & Mrs Morgan)