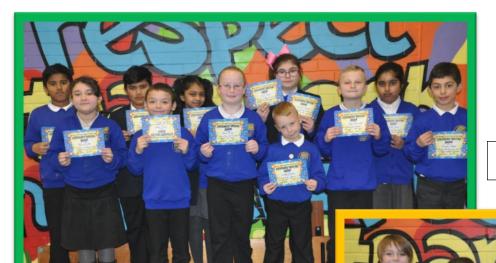

# GOVERNOR SHIELD NOMINATIONS

Left: Upper school nominations

Right: Lower school nominations