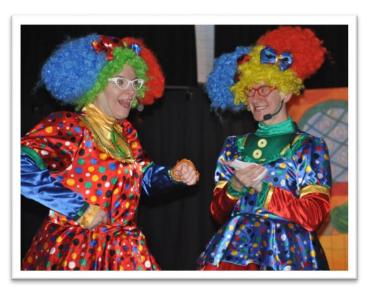

## "CINDERELLA" PANTO

As a post-Christmas treat, the whole school enjoyed a pantomime called Cinderella who performed in the main school hall.

There were a lot of laughs and excited children during this fun filled play. Oh yes there was!